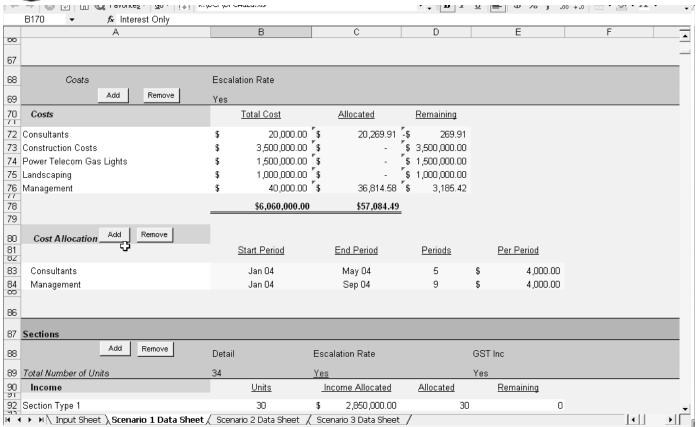

|          |           |         |        |                                       |   |
| 159                      | After Net Income Costs per Site                |                         |     |                     |    |          |          |           |         |        |                                       |   |
| 161                      | Marketing Cocte                                | Dor Sito                | 1 4 | 5 250 00            | α, |          | Œ        |           | Œ       | [4]]   | T @ ▼                                 | 1 |
| 114 4                    | ( ▶ ▶I \ Input Sheet \ Scenario 1 Data Sheet & | Scenario 2 Data Sheet 🔏 | 50  | enario 3 Data Sheet | 1  |          |          |           |         | 11     | • • • • • • • • • • • • • • • • • • • |   |











| 1    | an i la annirez . an . i i i i v.A     | per foci peravis |                |              |    | •                   |    |              |                    |       |            |
|------|----------------------------------------|------------------|----------------|--------------|----|---------------------|----|--------------|--------------------|-------|------------|
|      | B83 ▼ £ 1/01/2004                      |                  |                |              |    |                     |    |              |                    |       |            |
|      | А                                      | В                |                | С            |    | D                   |    | E            | F                  |       | •          |
| 80   | Cost Allocation Add Rem