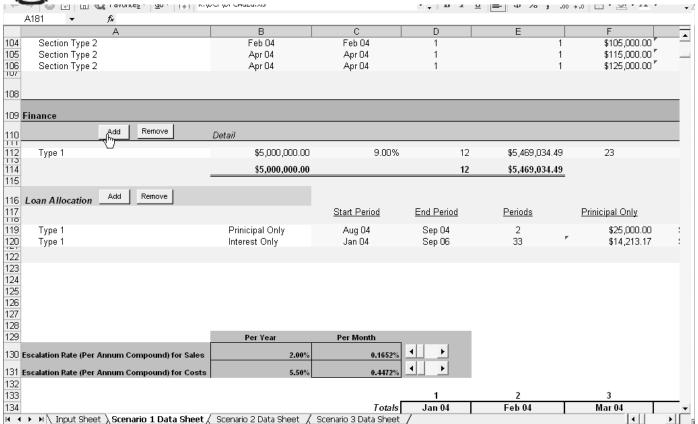

|          |           |         |        |                                       |   |
| 159                      | After Net Income Costs per Site                |                         |     |                     |    |          |          |           |         |        |                                       |   |
| 161                      | Marketing Cocte                                | Dor Sito                | 1 4 | 5 250 00            | α, |          | Œ        |           | Œ       | [4]]   | T @ ▼                                 | 1 |
| 114 4                    | ( ▶ ▶I \ Input Sheet \ Scenario 1 Data Sheet & | Scenario 2 Data Sheet 🔏 | 50  | enario 3 Data Sheet | 1  |          |          |           |         | 11     | • • • • • • • • • • • • • • • • • • • |   |











| 1    | an i la annirez . an . i i i i v.A     | per foci peravis |                |              |    | •                   |    |              |                    |       |            |
|------|----------------------------------------|------------------|----------------|--------------|----|---------------------|----|--------------|--------------------|-------|------------|
|      | B83 ▼ £ 1/01/2004                      |                  |                |              |    |                     |    |              |                    |       |            |
|      | А                                      | В                |                | С            |    | D                   |    | E            | F                  |       | •          |
| 80   | Cost Allocation Add Remove