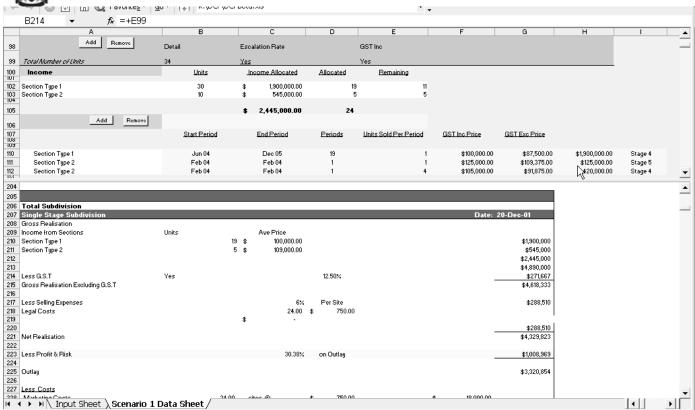

| Data S          | heet /  |           |         |           |       |            |                  |    |              |                            |   |   | 1   | Þ |   |







| 1   | A Maria Marinez .   An .   i 🕈 i   w./r                   | oci pi chacaixis      |                       |            | Ψ = Ψ /ν ; . | 00 +.0 | *        |
|-----|-----------------------------------------------------------|-----------------------|-----------------------|------------|--------------|--------|----------|
| INC | OME_ES ▼ fx Yes                                           |                       |                       |            |              |        |          |
|     | A                                                         | В                     | С                     | D          | E            | F      | _        |
| 1   |                                                           | 1-Dec-04              | 01/Dec/06             | 24.00      |